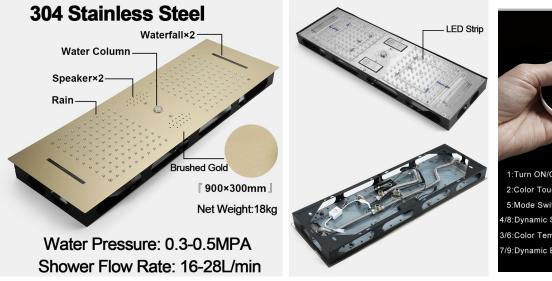

## THERMOSTATIC GOLD REMOTE CONTROLLED RAINFALL WATERFALL SHOWER SYSTEM WITH ROUND HAND SHOWER SPECIFICATIONS

Shower Panel /Hose Material: 304 Stainless Steel

Shower Head Size: 900\*300 mm Shower Mixer Material: Brass Concealed Mixer Size: 465\*130 mm

Showerheads Install: Embedded Ceiling Mounted

Concealed Mixer Install: Wall-Mounted

LED Shower Head Functions: Rainfall, Waterfall, Water Column

Water Pressure: 0.3 MPA Water Flow: 16L/min~28L/min

Hand Shower/Shower holder Material: Brass

Shower Accessories Material: Brass LED Light: Need to Connect Power

LED Light Color: 64 Color Shower Hose Length: 1.5M AC: 100-265V 50/60Hz

Product shown is only for installation display purpose

All dimensions and specifications are nominal and may vary. Use actual products for accuracy in critical situations.