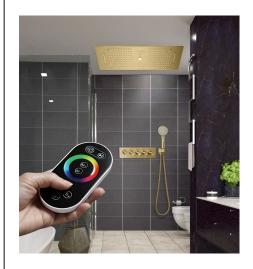

## THERMOSTATIC GOLD REMOTE CONTROLLED RAINFALL WATERFALL SHOWER SYSTEM WITH ROUND HAND SHOWER SPECIFICATIONS

Shower Panel /Hose Material: 304 Stainless Steel

Shower Head Size: 900\*300 mm Shower Mixer Material: Brass Concealed Mixer Size: 465\*130 mm

Showerheads Install: Embedded Ceiling Mounted

Concealed Mixer Install: Wall-Mounted

LED Shower Head Functions: Rainfall, Waterfall, Water Column

Water Pressure: 0.3 MPA Water Flow: 16L/min~28L/min

Hand Shower/Shower holder Material: Brass

Shower Accessories Material: Brass LED Light: Need to Connect Power

LED Light Color: 64 Color Shower Hose Length: 1.5M AC: 100-265V 50/60Hz

Product shown is only for installation display purpose

All dimensions and specifications are nominal and may vary. Use actual products for accuracy in critical situations.