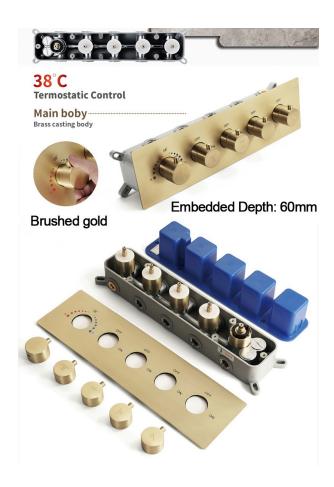

## THERMOSTATIC GOLD REMOTE CONTROLLED RAINFALL WATERFALL SHOWER SYSTEM WITH ROUND HAND SHOWER SPECIFICATIONS

Shower Panel /Hose Material: 304 Stainless Steel

Shower Head Size: 900\*300 mm Shower Mixer Material: Brass Concealed Mixer Size: 465\*130 mm

#### **Shower Mixer**