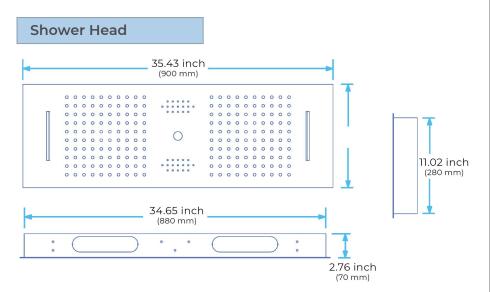

## THERMOSTATIC GOLD REMOTE CONTROLLED RAINFALL WATERFALL SHOWER SYSTEM WITH ROUND HAND SHOWER SPECIFICATIONS

Shower Panel /Hose Material: 304 Stainless Steel

Shower Head Size: 900\*300 mm Shower Mixer Material: Brass Concealed Mixer Size: 465\*130 mm

Showerheads Install: Embedded Ceiling Mounted

Concealed Mixer Install: Wall-Mounted

LED Shower Head Functions: Rainfall, Waterfall, Water Column

Water Pressure: 0.3 MPA Water Flow: 16L/min~28L/min

Hand Shower/Shower holder Material: Brass

Shower Accessories Material: Brass LED Light: Need to Connect Power

LED Light Color: 64 Color Shower Hose Length: 1.5M AC: 100-265V 50/60Hz

Product shown is only for installation display purpose

All dimensions and specifications are nominal and may vary. Use actual products for accuracy in critical situations.