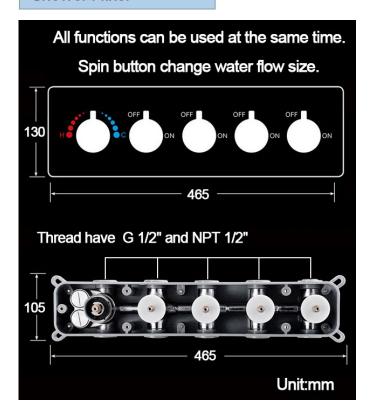

## THERMOSTATIC GOLD REMOTE CONTROLLED RAINFALL WATERFALL SHOWER SYSTEM WITH ROUND HAND SHOWER SPECIFICATIONS

Shower Panel /Hose Material: 304 Stainless Steel

Shower Head Size: 900\*300 mm Shower Mixer Material: Brass Concealed Mixer Size: 465\*130 mm

### **Shower Mixer Connections**

2