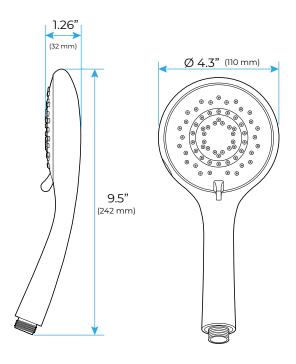

SPECIFICATIONS





Shower Panel /Hose Material: 304 Stainless Steel

Shower Head Size: 900\*300 mm Shower Mixer Material: Brass Concealed Mixer Size: 465\*130 mm

Showerheads Install: Embedded Ceiling Mounted

Concealed Mixer Install: Wall-Mounted

LED Shower Head Functions: Rainfall, Waterfall, Water Column

Water Pressure: 0.3 MPA Water Flow: 16L/min~28L/min

Hand Shower/Shower holder Material: Brass

Shower Accessories Material: Brass LED Light: Need to Connect Power

LED Light Color: 64 Color Shower Hose Length: 1.5M AC: 100-265V 50/60Hz

Product shown is only for installation display purpose





All dimensions and specifications are nominal and may vary. Use actual products for accuracy in critical situations.



# Fontana Showers -

#### **Shower Mixer**





#### **Hand Shower**



Flow Rate: 2.0 GPM / 7.6 LPM

### **Shower Mixer Connections**



2