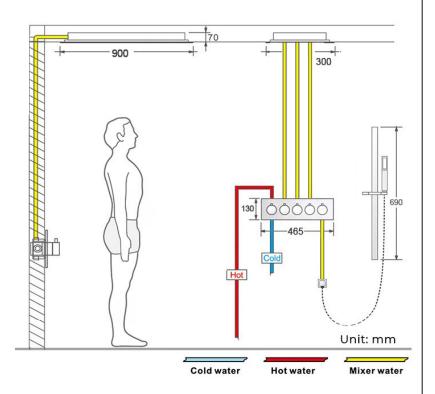

## THERMOSTATIC GOLD REMOTE CONTROLLED RAINFALL WATERFALL SHOWER SYSTEM WITH ROUND HAND SHOWER SPECIFICATIONS

Shower Panel /Hose Material: 304 Stainless Steel

Shower Head Size: 900\*300 mm Shower Mixer Material: Brass Concealed Mixer Size: 465\*130 mm

Showerheads Install: Embedded Ceiling Mounted

Concealed Mixer Install: Wall-Mounted

LED Shower Head Functions: Rainfall, Waterfall, Water Column

Water Pressure: 0.3 MPA Water Flow: 16L/min~28L/min

Hand Shower/Shower holder Material: Brass