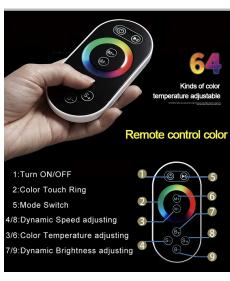

Shower Accessories Material: Brass LED Light: Need to Connect Power

LED Light Color: 64 Color Shower Hose Length: 1.5M AC: 100-265V 50/60Hz

Product shown is only for installation display purpose

All dimensions and specifications are nominal and may vary. Use actual products for accuracy in critical situations.